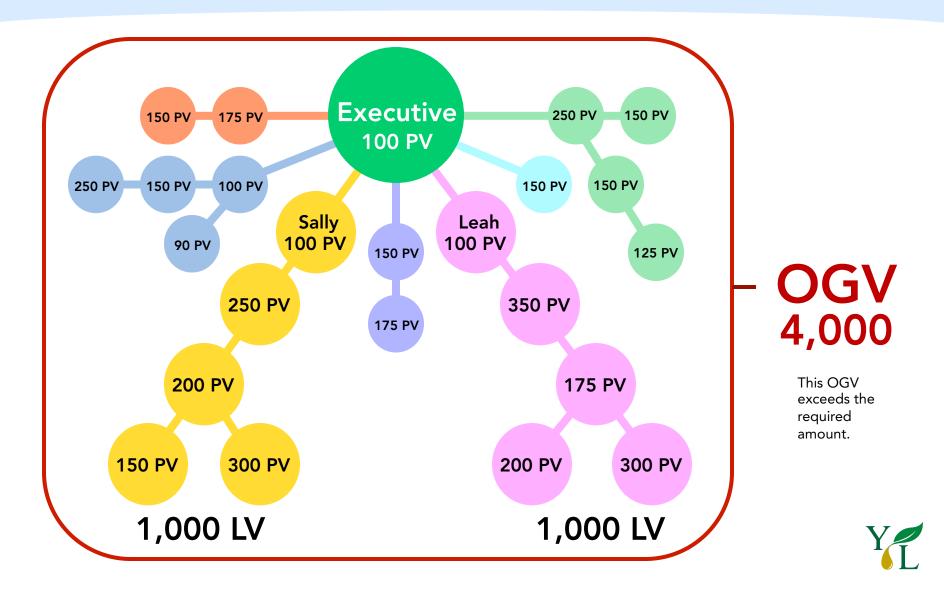

#### **Executive Rank Qualifications**

- You need 100 PV (Personal Volume)
- You need 2 legs each with a total of 1,000 LV (Leg Volume)
- You need a total of 4,000 OGV (Organization Group Volume)

## Executive Rank Qualifications 2 Legs @ 1,000 Total Leg Volume • 4,000 OGV

## OGV Includes Everyone in Your Organization (Organization Group Volume)