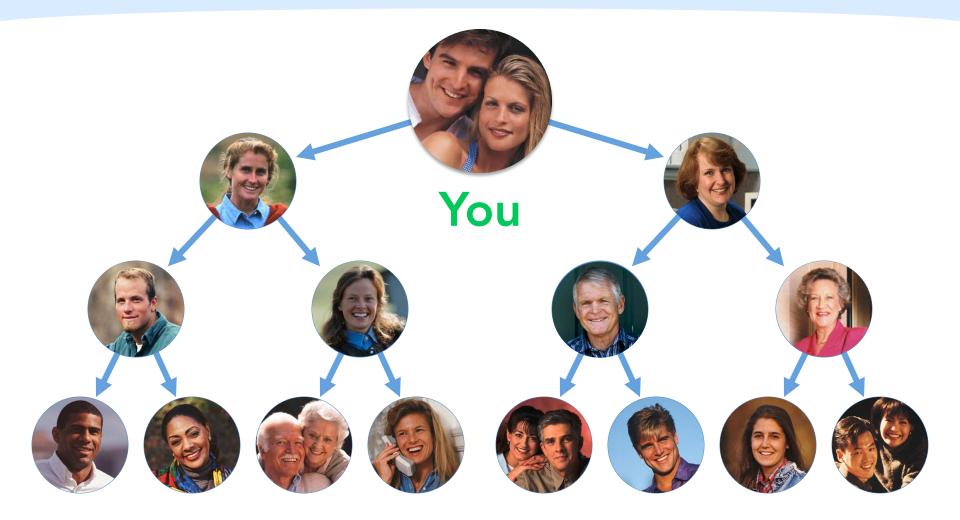

#### **Build a Family Structure**

Six family members You 100 PV You join first Two strong legs Sister Sister 100 PV 100 PV Strong personalities **Mother Brother Brother** can help others. 100 PV 100 PV 100 PV

If there are just two or three, put them together so that they can help each other build. Don't make them all separate legs.