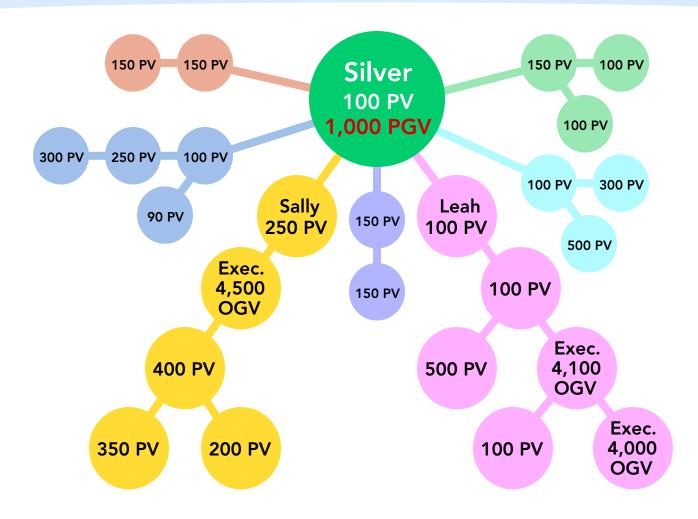

#### Silver Rank Qualifications

100 PV Personal Volume (PV) (Your own purchases)

**NEW** 1,000 PGV (Personal Group Volume)

2 legs Each with 4,000 Leg Volume

Total 10,000 OGV (Organization Group Volume)

#### Silver Rank Qualifications

2 Legs each @ 4,000 Leg Volume • 10,000 OGV • 1,000 PGV

Leg 1: 4,000 LV

Leg 2: 4,000 LV

### PGV - Personal Group Volume

Your PGV is made up of people in your organization who are NOT in any qualifying leg for Silver Rank and above.

PGV is made up of non-qualifying leg volume, which includes members and customers.

Your own PV is part of your PGV.

If you personally enroll new members and place them in any Silver leg or above, they are NOT part of your PGV. They are only part of your OGV.