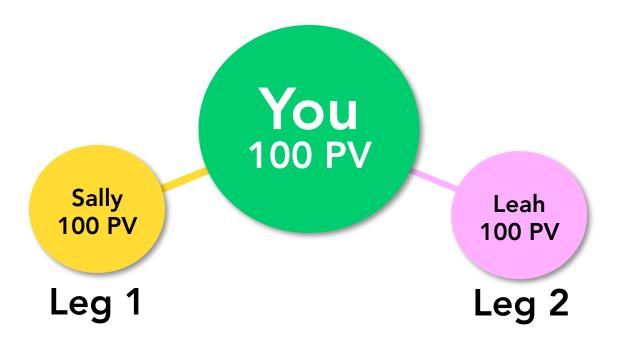

#### Start with the Basic Structure

PV = Personal Volume

This is what you personally purchase.

You must have 100 PV to receive a commission check.

## **Sponsor TWO People**

Each is the beginning of what we call a leg.

## People get excited and the leg grows