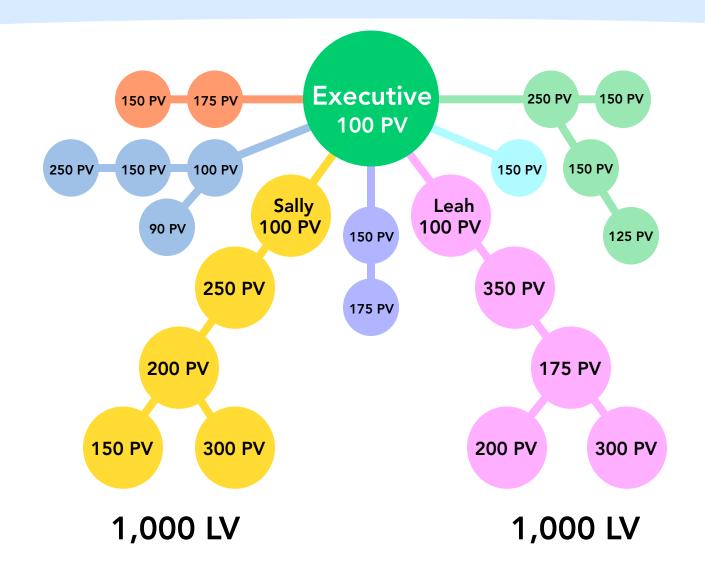

#### Silver Rank Qualifications

100 PV Personal Volume (PV) (Your own purchases)

**NEW** 1,000 PGV (Personal Group Volume)

2 legs Each with 4,000 Leg Volume

Total 10,000 OGV (Organization Group Volume)

#### Silver Rank Qualifications

2 Legs each @ 4,000 Leg Volume • 10,000 OGV • 1,000 PGV

Leg 1: 4,000 LV

Leg 2: 4,000 LV

### PGV - Personal Group Volume

Your PGV is made up of people in your organization who are NOT in any qualifying leg for Silver Rank and above.

PGV is made up of non-qualifying leg volume, which includes members and customers.

Your own PV is part of your PGV.

If you personally enroll new members and place them in any Silver leg or above, they are NOT part of your PGV. They are only part of your OGV.