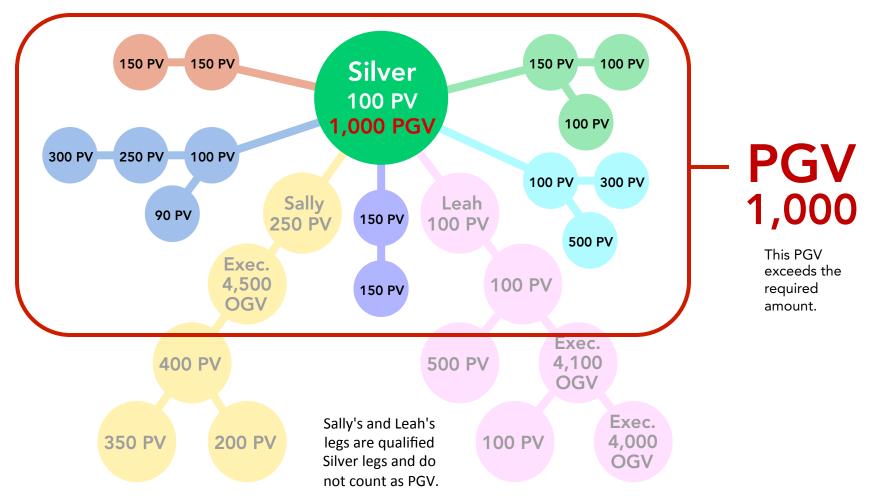

### PGV - Personal Group Volume

Your PGV is made up of people in your organization who are NOT in any qualifying leg for Silver Rank and above.

PGV is made up of non-qualifying leg volume, which includes members and customers.

Your own PV is part of your PGV.

If you personally enroll new members and place them in any Silver leg or above, they are NOT part of your PGV. They are only part of your OGV.

#### Silver Rank Qualifications

2 Legs each @ 4,000 Leg Volume • 10,000 OGV • 1,000 PGV

**OGV** 10,000

This OGV exceeds the required amount.