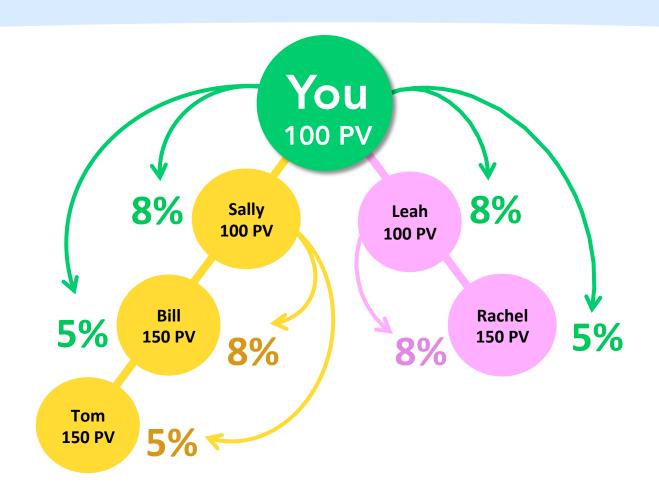

#### **Unilevel Commissions for All Members**

#### **Beginning Commission Payout**

All members with 100 PV are paid on their first two levels.

### Roll-up or Compression

### **Building The Foundation**

- Sponsor within your first three levels.
- Those on your levels 3, 4, and 5 can quickly build beyond your 5<sup>th</sup> level payout. There will always be people on deeper levels who you want to help, but their volume will grow beyond your payout.
- It is best to teach your people to build within their first three levels when they can.