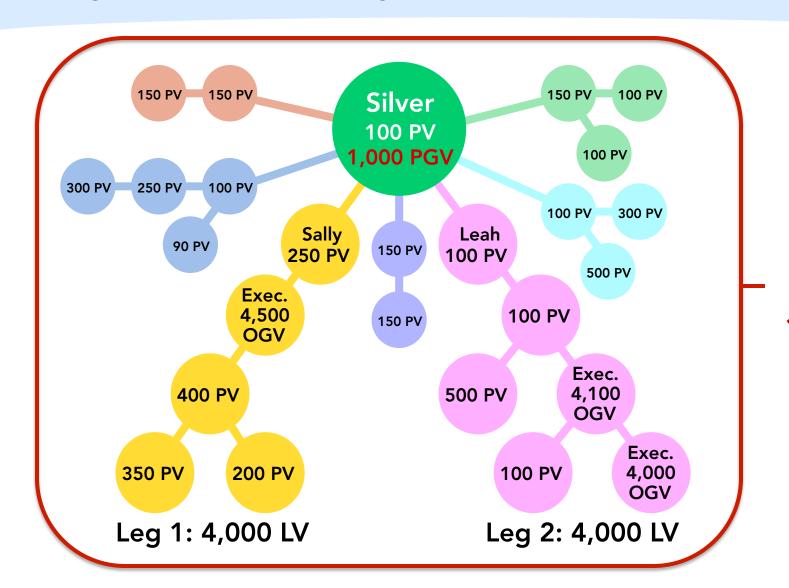

#### Silver Rank Qualifications

100 PV Personal Volume (PV) (Your own purchases)

**NEW** 1,000 PGV (Personal Group Volume)

2 legs Each with 4,000 Leg Volume

Total 10,000 OGV (Organization Group Volume)

#### Silver Rank Qualifications

2 Legs each @ 4,000 Leg Volume • 10,000 OGV • 1,000 PGV

Leg 1: 4,000 LV

Leg 2: 4,000 LV