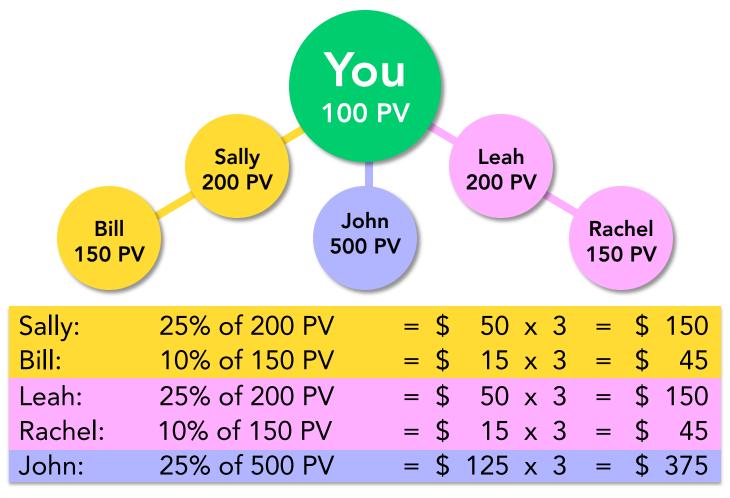

#### **Fast Start Bonus**

You Enroll Them—You earn a 25% commission on the PV (Personal Volume) of all new people you enroll for their first three calendar months.

You enroll Sally: You earn 25% of Sally's PV for her first three months. Sally enrolls Bill: You earn 10% of Bill's PV for his first three months.

Sally receives 25% of Bill's PV for his first three months.

150 PV

#### You Earn:

Sally:

25% of 200 PV =  $$50 \times 3 = $150$ 

Bill Bill:

10% of 150 PV =  $$15 \times 3 = $45$ 

Total for first three months:

= \$195

The Fast Start Bonus has a maximum payout of \$200 per newly enrolled member, per month, for the 1st three calendar months.

## **Growth Through Enrolling**

Total Fast Start Bonus: First Three Months = \$ 765