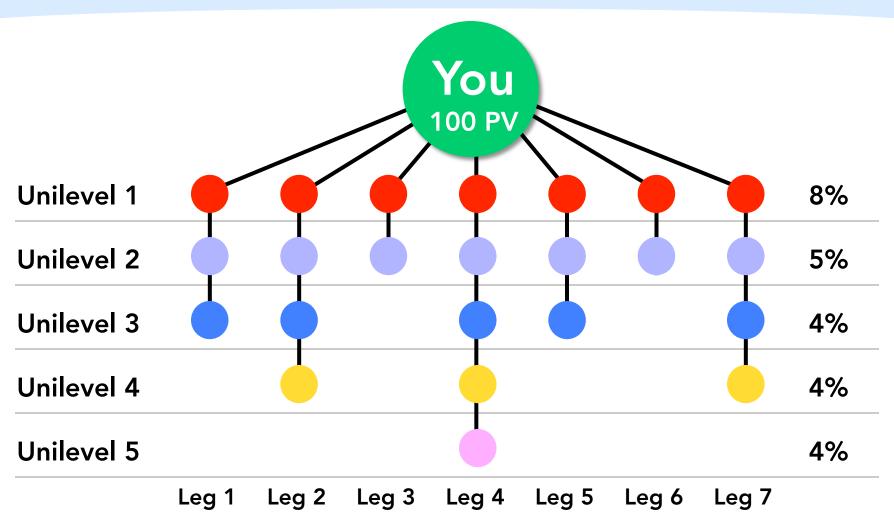

#### **Unilevel Commissions for All Members**

#### **Beginning Commission Payout**

All members with 100 PV are paid on their first two levels.

### **Building The Foundation**

- Sponsor within your first three levels.
- Those on your levels 3, 4, and 5 can quickly build beyond your 5<sup>th</sup> level payout. There will always be people on deeper levels who you want to help, but their volume will grow beyond your payout.
- It is best to teach your people to build within their first three levels when they can.

|              | DISTRIBUTOR | STAR | SENIOR STAR | EXECUTIVE |
|--------------|-------------|------|-------------|-----------|
| COMPENSATION |             | UN   | ILEVEL      |           |
| LEVEL 1      | 8%          | 8%   | 8%          | 8%        |
| LEVEL 2      | 5%          | 5%   | 5%          | 5%        |
| LEVEL 3      |             | 4%   | 4%          | 4%        |
| LEVEL 4      |             |      | 4%          | 4%        |
| LEVEL 5      |             |      |             | 4%        |