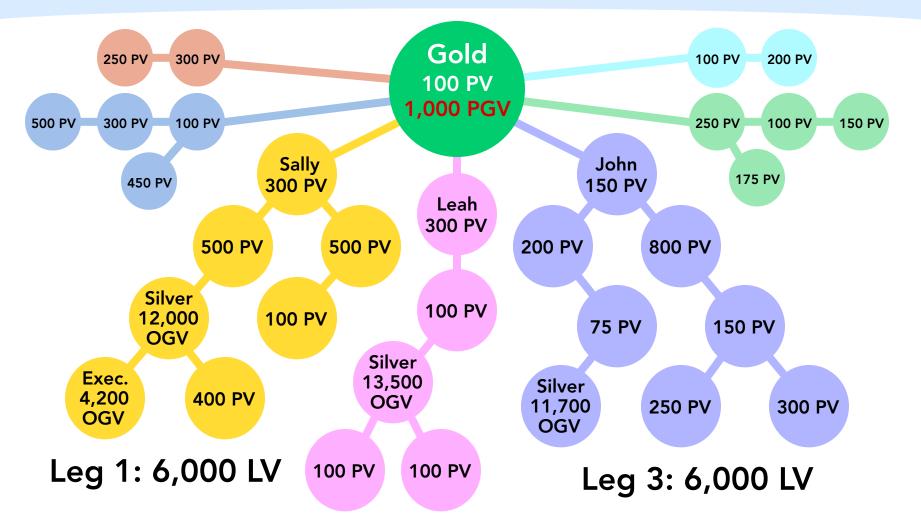

## Goal No. 3 Gold

- Add a third leg.
- Increase leg volume of each to 6,000.
- Increase OGV to 35,000.

#### **Gold Rank Qualifications**

3 Legs each @ 6,000 Leg Volume • 35,000 OGV • 1,000 PGV

Leg 2: 6,000 LV

## Your Goals

| No.      | 1     | No       | . 2   | No. 3    |       |  |
|----------|-------|----------|-------|----------|-------|--|
| Execu    | tive  | Silv     | ⁄er   | Go       | ld    |  |
| 100      | PV    | 100      | PV    | 100      | PV    |  |
|          | -     | 1,000    | PGV   | 1,000    | PGV   |  |
| 2 legs x | 1,000 | 2 legs x | 4,000 | 3 legs x | 6,000 |  |
| 4,000    | OGV   | 10,000   | OGV   | 35,000   | OGV   |  |