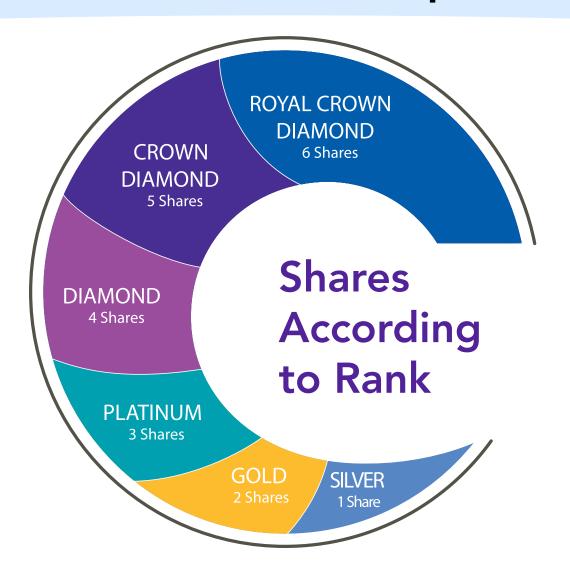

### **Shares According to Rank**

Shares you receive cannot be greater than your paid-as rank. To receive more shares, you must achieve a higher rank and help build additional leaders in your organization.

TOTAL POSSIBLE SHARES - 6

PERSONAL GENERATION

**GENERATION 2** 

**GENERATION 3** 

**GENERATION 4** 

GENERATION 5

GENERATION 6

**GENERATION 7** 