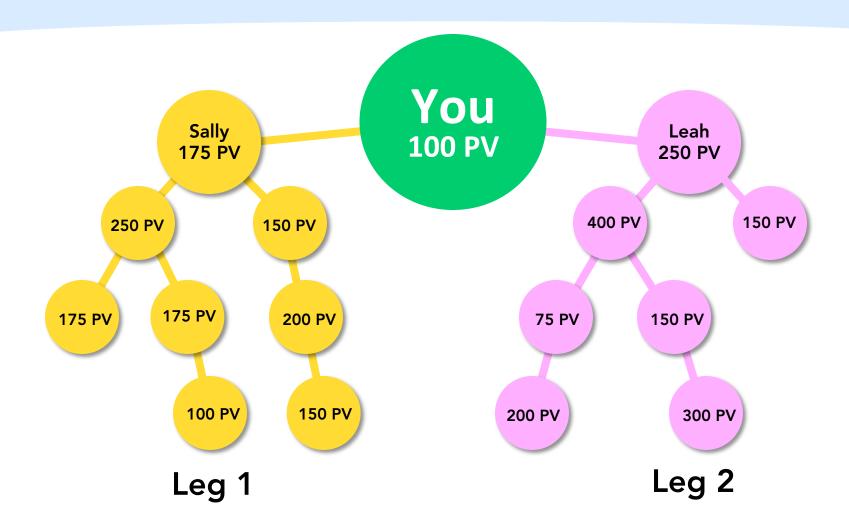

#### **Executive Rank Qualifications**

- You need 100 PV (Personal Volume)
- You need 2 legs each with a total of 1,000 LV (Leg Volume)
- You need a total of 4,000 OGV (Organization Group Volume)

## Executive Rank Qualifications 2 Legs @ 1,000 Total Leg Volume • 4,000 OGV

## OGV Includes Everyone in Your Organization (Organization Group Volume)