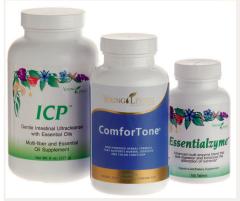

# **Cleansing Trio Kit™**

For gentle cleansing and reconditioning the digestive system. The Cleansing Trio is augmented with herbs that are rich in vitamins, minerals, enzymes,

amino acids, fiber and essential oils to give you new energy and an improved sense of well-being. Kit includes:

**ComforTone® capsules** combine the natural cleansers of bentonite and apple pectin with herbal extracts to dispel parasites and toxins, enhance colon function and relieve constipation.

**ICP beverage** contains an advanced mix of toxin-absorbing fibers to cleanse the intestine. A unique source of fiber and bulk, it speeds the transit time of waste through the intestinal tract.

**Essentialzyme tablets** contain an advanced, multi-enzyme complex that promotes complete digestion and assists in the assimilation of nutrients. Cleansing Trio Kit Item #3115 Whsl \$74.75 Pref Cust \$86.55 Retail \$98.36